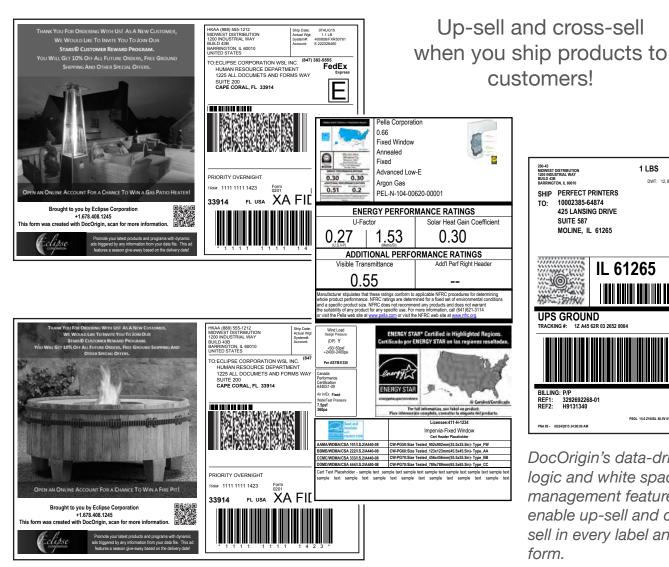

DocOrigin's data-driven logic and white space management features enable up-sell and crosssell in every label and form.